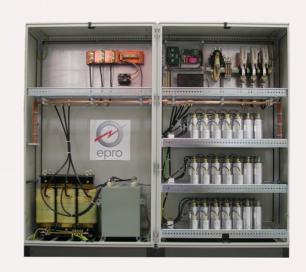

- 68462-0 | F: DW-37 | E: eprooffice@epro.at | www.epro.at

ELEKTROTECHNISCHE PRODUKTE FÜR ENERGIEVERTEILUNG UND- MESSUNG



## **RESONANCE CIRCUIT FACILITY SCFI 300/450/600**

| Network Voltage:            | 12 – 36 kV                       |
|-----------------------------|----------------------------------|
| Audio-Frequency Voltage:    | 1 kV                             |
| Audio-Frequency:            | 167-217 Hz                       |
| Network Frequency:          | 50 Hz                            |
| Sending Level               | 1,2 – 2,1 %                      |
| Max. Network Passage Power: | 50 MVA                           |
| Power-On Time:              | acc. to customer's specification |
| Installation-Location:      | Indoor                           |

Example picture: